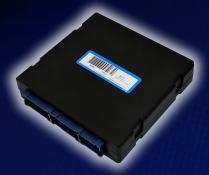

## STAYING TRUE TO THE ORIGINAL

True to the Blue Streak Electronics<sup>©</sup> standard of remanufacturing, all our Body Control Modules are thoroughly and meticulously tested to meet or exceed its *original manufacturer specifications*, restoring the car to its factory new functionality.

## **Diagnosing BCM Issues**

Vehicle electrical components and switch controls showing degraded responsiveness, or failing to work altogether is typically a sign of misfiring in the Body Control Module. Excessive heat, shock, movement, or mechanical wear are the leading causes of BCM failure.

## A Perfect Fit For Every Type of Body

With a wide manufacturer coverage, BLUE STREAK ELECTRONICS has the BCM selection for the variety of automotive bodies. From sedans to heavy duty trucks, there's a module that's the right fit for every body type.