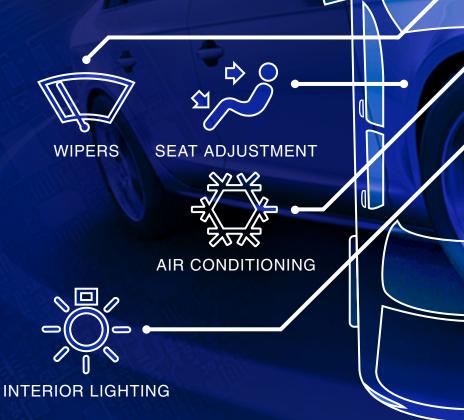

## **Diagnosing BCM Issues**

Vehicle electrical components and switch controls showing degraded responsiveness, or failing to work altogether is typically a sign of misfiring in the Body Control Module. Excessive heat, shock, movement, or mechanical wear are the leading causes of BCM failure.

## A Perfect Fit For Every Type of Body

With a wide manufacturer coverage, BLUE STREAK ELECTRONICS has the BCM selection for the variety of automotive bodies. From sedans to heavy duty trucks, there's a module that's the right fit for every body type.