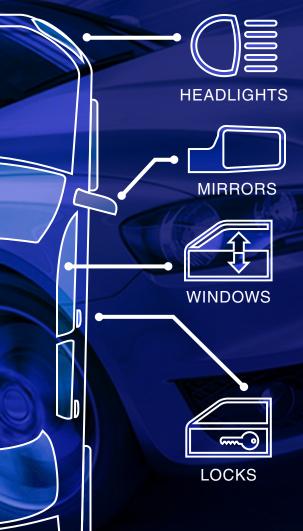

## **Diagnosing BCM Issues**

Vehicle electrical components and switch controls showing degraded responsiveness, or failing to work altogether is typically a sign of misfiring in the Body Control Module. Excessive heat, shock, movement, or mechanical wear are the leading causes of BCM failure.

## A Perfect Fit For Every Type of Body

With a wide manufacturer coverage, BLUE STREAK ELECTRONICS has the BCM selection for the variety of automotive bodies. From sedans to heavy duty trucks, there's a module that's the right fit for every body type.